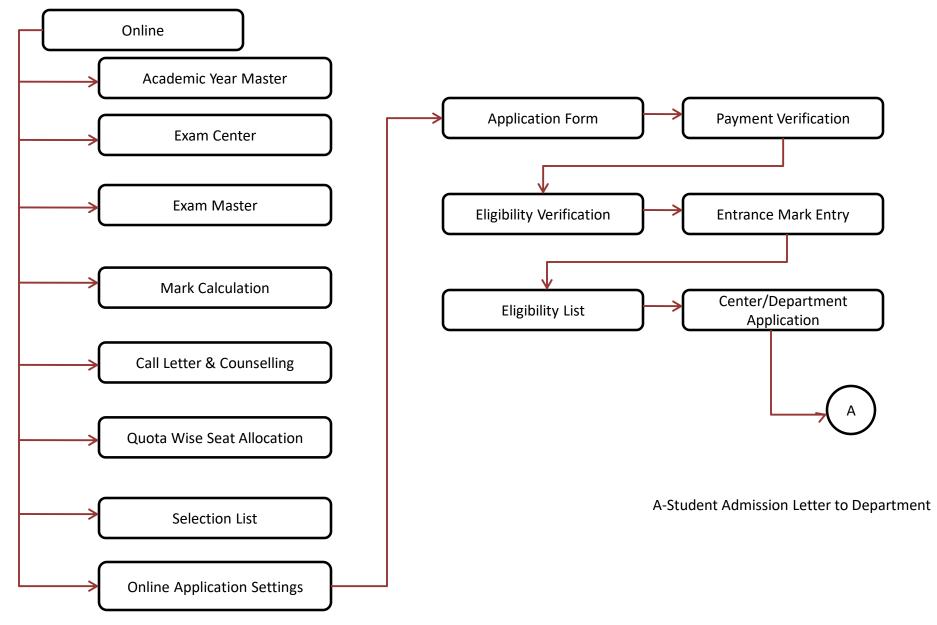

### **YOGI VEMANA UNIVERSITY**

VEMANAPURAM,KADAPA-516003 ANDHRA PRADESH., INDIA

6.2.3: Institution Implements e-governance covering following areas of operation





# FINANCE & ACCOUNTS



YOGI VEMANA UNIVERSITY FINANCE & ACCOUNTS





#### **BUDGET ALLOCATION**





### FINANCIAL MANAGEMENT SYSTEM

#### **Overall Flow Process of FMS:**





#### FINANCIAL MANAGEMENT SYSTEM





#### PAYROLL PROCESS





PAYROLL PROCESS







#### GPF SALARY DEDUCTION PROCESS





#### BILL PAYMENT PROCESS





#### DEVELOPMENT BILL PROCEEDING PROCESS



## **STUDENT ADMISSION & SUPPORT**



#### **ONLINE ADMISSION PROCESS**





#### **ADMISSION PROCESS**





#### UNIVERSITY AFFILIATION



D – placement Detail Upload From College



#### **ACADEMICS**







C- Appointed Staff Portal

J – Student Attendance Entry



D-Student Fee Paid



**STUDENT** 



G-Admitted Student Portal

## **EXAMINATION**



#### **EXAMINATION PROCESS**



#### **EXAMINATION MODULE FOR AFFILIATED COLLEGES**









H - Staff Portal From College



#### PAPER SETTING



K – Question Creation From Knowledge





















**Research Section Management**