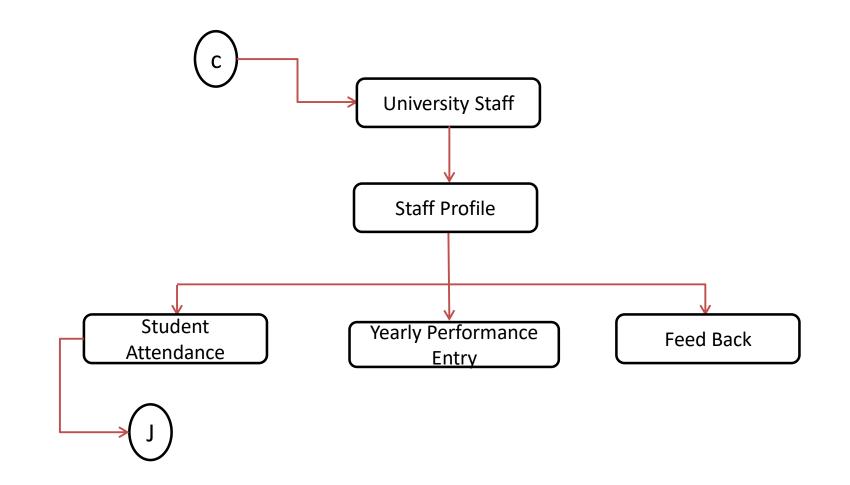

#### **ACADEMICS**

C- Appointed Staff Portal

J – Student Attendance Entry

D-Student Fee Paid

**STUDENT** 

G-Admitted Student Portal