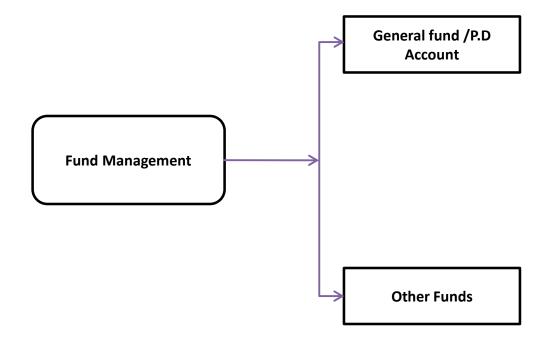

### **YOGI VEMANA UNIVERSITY**

VEMANAPURAM,KADAPA-516003 ANDHRA PRADESH., INDIA

6.2.3: Institution Implements e-governance covering following areas of operation





# FINANCE & ACCOUNTS



YOGI VEMANA UNIVERSITY FINANCE & ACCOUNTS





#### **BUDGET ALLOCATION**





### FINANCIAL MANAGEMENT SYSTEM

#### **Overall Flow Process of FMS:**





#### FINANCIAL MANAGEMENT SYSTEM





#### PAYROLL PROCESS





PAYROLL PROCESS







#### GPF SALARY DEDUCTION PROCESS





#### BILL PAYMENT PROCESS





#### DEVELOPMENT BILL PROCEEDING PROCESS



## **STUDENT ADMISSION & SUPPORT**



#### **ONLINE ADMISSION PROCESS**





#### **ADMISSION PROCESS**





#### UNIVERSITY AFFILIATION



D – placement Detail Upload From College



#### **ACADEMICS**







C- Appointed Staff Portal

J – Student Attendance Entry



D-Student Fee Paid



**STUDENT** 



G-Admitted Student Portal

## **EXAMINATION**



#### **EXAMINATION PROCESS**



#### **EXAMINATION MODULE FOR AFFILIATED COLLEGES**









H - Staff Portal From College



####