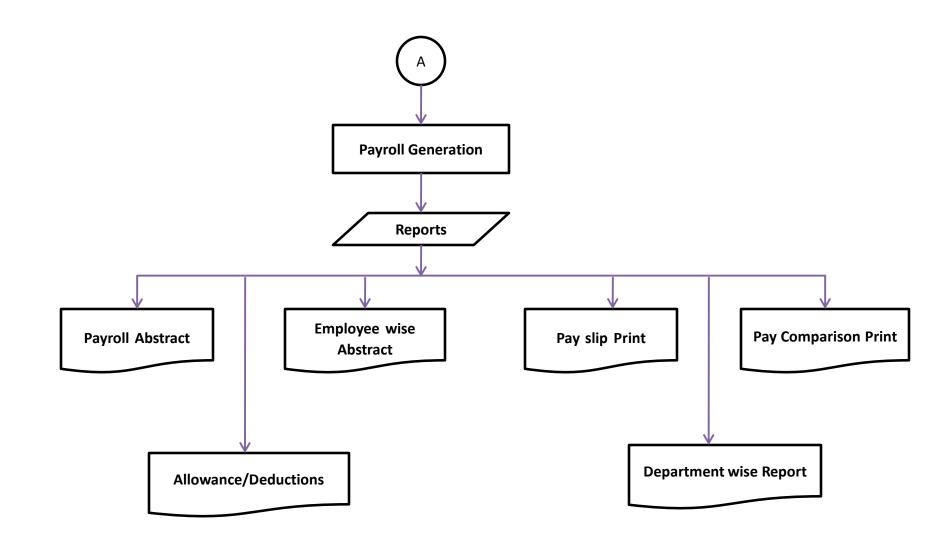

### **YOGI VEMANA UNIVERSITY**

VEMANAPURAM,KADAPA-516003 ANDHRA PRADESH., INDIA

6.2.3: Institution Implements e-governance covering following areas of operation





# FINANCE & ACCOUNTS



YOGI VEMANA UNIVERSITY FINANCE & ACCOUNTS





#### **BUDGET ALLOCATION**





### FINANCIAL MANAGEMENT SYSTEM

#### **Overall Flow Process of FMS:**





#### FINANCIAL MANAGEMENT SYSTEM





#### PAYROLL PROCESS





PAYROLL PROCESS







#### GPF SALARY DEDUCTION PROCESS





#### BILL PAYMENT PROCESS





#### DEVELOPMENT BILL PROCEEDING PROCESS



## **STUDENT ADMISSION & SUPPORT**



#### **ONLINE ADMISSION PROCESS**





#### **ADMISSION PROCESS**





#### UNIVERSITY AFFILIATION



D – placement Detail Upload From College



#### **ACADEMICS**







C- Appointed Staff Portal

J – Student Attendance Entry



D-Student Fee Paid



**STUDENT** 



G-Admitted Student Portal

## **EXAMINATION**



#### **EXAMINATION PROCESS**



#### **EXAMINATION MODULE FOR AFFILIATED COLLEGES**









H - Staff Portal From College



#### PAPER SETTING



K – Question Creation From Knowledge





















**Research Section Management**