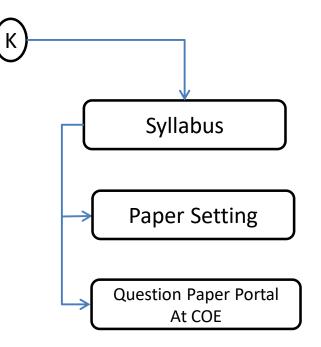

#### PAPER SETTING

K – Question Creation From Knowledge

**Research Section Management** 