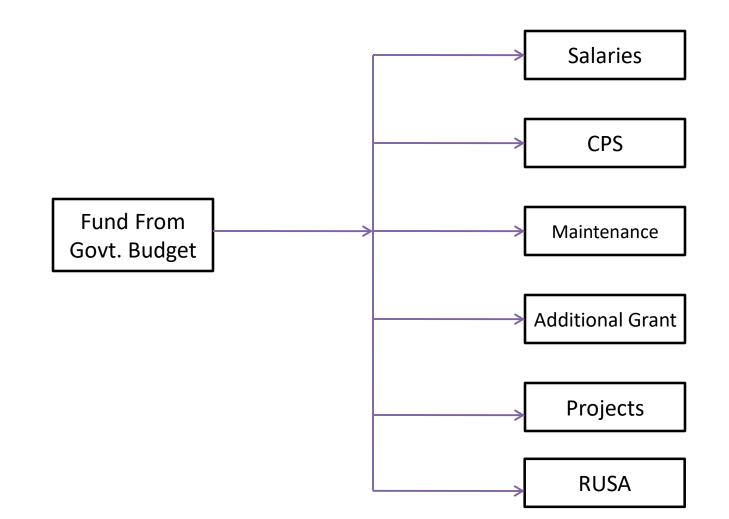

### **YOGI VEMANA UNIVERSITY**

VEMANAPURAM,KADAPA-516003 ANDHRA PRADESH., INDIA

6.2.3: Institution Implements e-governance covering following areas of operation





# FINANCE & ACCOUNTS



YOGI VEMANA UNIVERSITY FINANCE & ACCOUNTS





#### **BUDGET ALLOCATION**





### FINANCIAL MANAGEMENT SYSTEM

#### **Overall Flow Process of FMS:**





#### FINANCIAL MANAGEMENT SYSTEM





#### PAYROLL PROCESS





PAYROLL PROCESS







#### GPF SALARY DEDUCTION PROCESS





#### BILL PAYMENT PROCESS





#### DEVELOPMENT BILL PROCEEDING PROCESS



## **STUDENT ADMISSION & SUPPORT**



#### **ONLINE ADMISSION PROCESS**





#### **ADMISSION PROCESS**





#### UNIVERSITY AFFILIATION



D – placement Detail Upload From College



#### **ACADEMICS**







C- Appointed Staff Portal

J – Student Attendance Entry



D-Student Fee Paid



**STUDENT** 



G-Admitted Student Portal

## **EXAMINATION**



#### **EXAMINATION PROCESS**



#### **EXAMINATION MODULE FOR AFFILIATED COLLEGES**









H - Staff Portal From College



#### PAPER SETTING



K – Question Creation From Knowledge





















**Research Section Management**