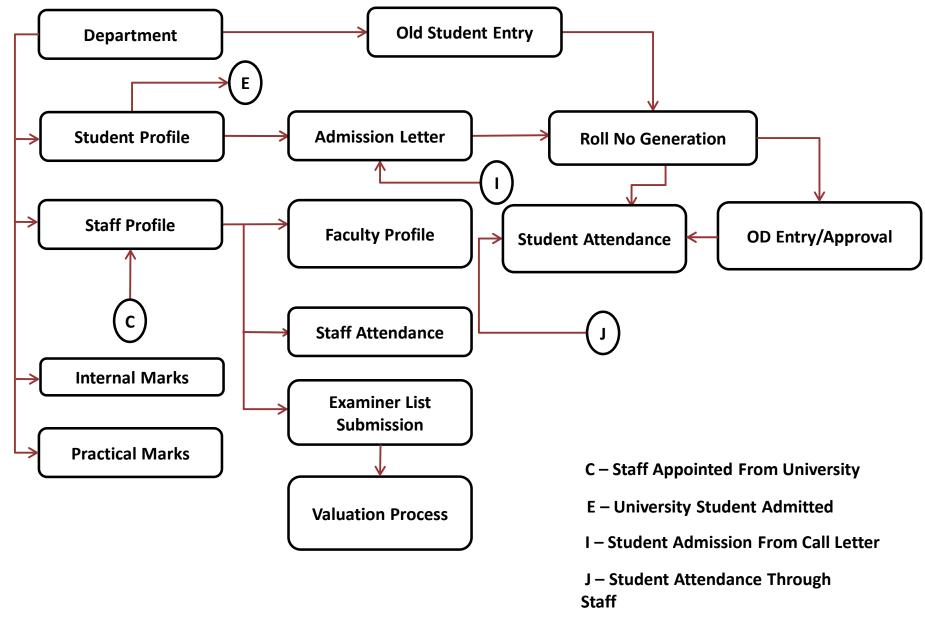

#### **ACADEMICS**

C- Appointed Staff Portal

J – Student Attendance Entry

D-Student Fee Paid

**STUDENT** 

G-Admitted Student Portal