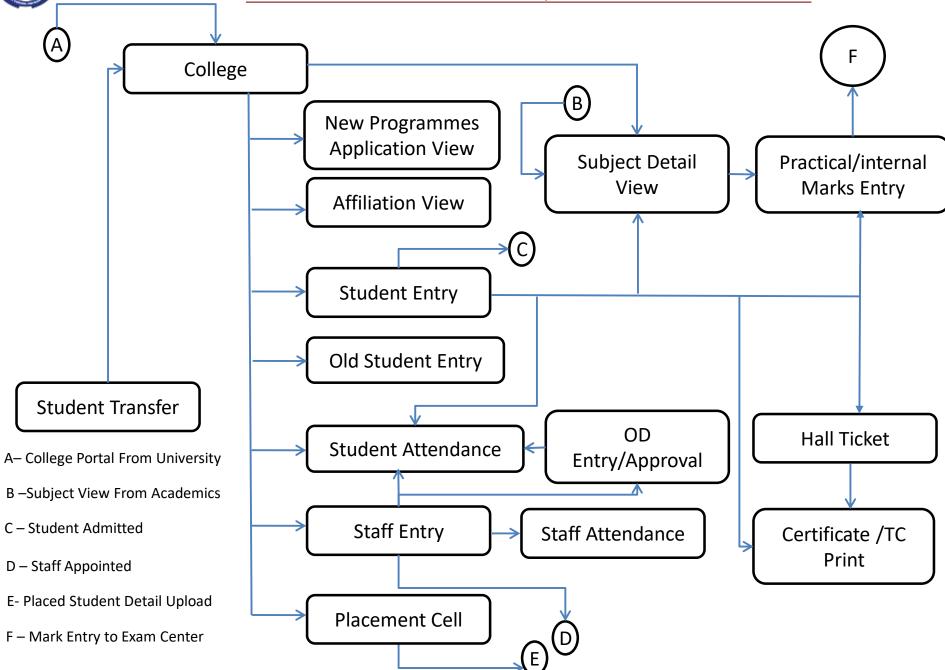

#### UNIVERSITY AFFILIATION

D – placement Detail Upload From College

#### **ACADEMICS**

C- Appointed Staff Portal

J – Student Attendance Entry

D-Student Fee Paid

**STUDENT** 

G-Admitted Student Portal