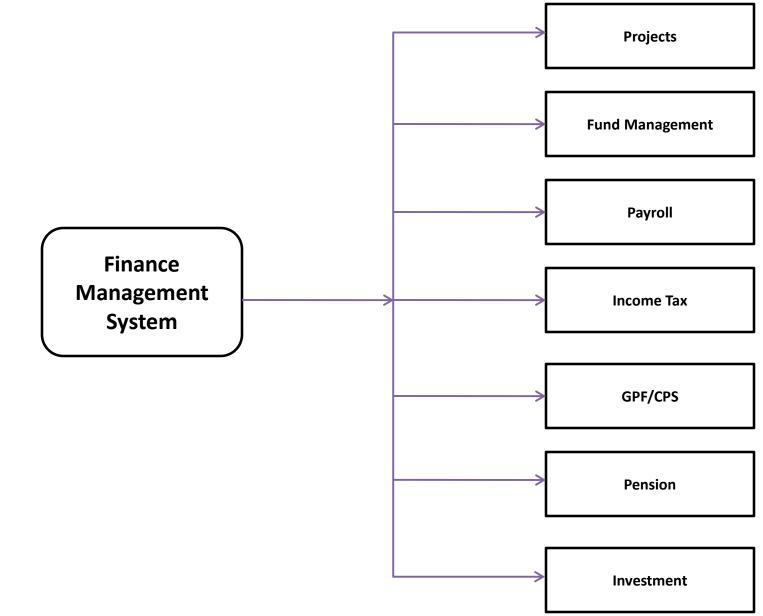

### **YOGI VEMANA UNIVERSITY**

VEMANAPURAM,KADAPA-516003 ANDHRA PRADESH., INDIA

6.2.3: Institution Implements e-governance covering following areas of operation





# FINANCE & ACCOUNTS



YOGI VEMANA UNIVERSITY FINANCE & ACCOUNTS





#### **BUDGET ALLOCATION**





### FINANCIAL MANAGEMENT SYSTEM

#### **Overall Flow Process of FMS:**





#### FINANCIAL MANAGEMENT SYSTEM





#### PAYROLL PROCESS





PAYROLL PROCESS







#### GPF SALARY DEDUCTION PROCESS





#### BILL PAYMENT PROCESS





#### DEVELOPMENT BILL PROCEEDING PROCESS



## **STUDENT ADMISSION & SUPPORT**



#### **ONLINE ADMISSION PROCESS**





#### **ADMISSION PROCESS**





#### UNIVERSITY AFFILIATION



D – placement Detail Upload From College



#### **ACADEMICS**







C- Appointed Staff Portal

J – Student Attendance Entry



D-Student Fee Paid



**STUDENT** 



G-Admitted Student Portal

## **EXAMINATION**



#### **EXAMINATION PROCESS**



#### **EXAMINATION MODULE FOR AFFILIATED COLLEGES**









H - Staff Portal From College



#### PAPER SETTING



K – Question Creation From Knowledge





















**Research Section Management**