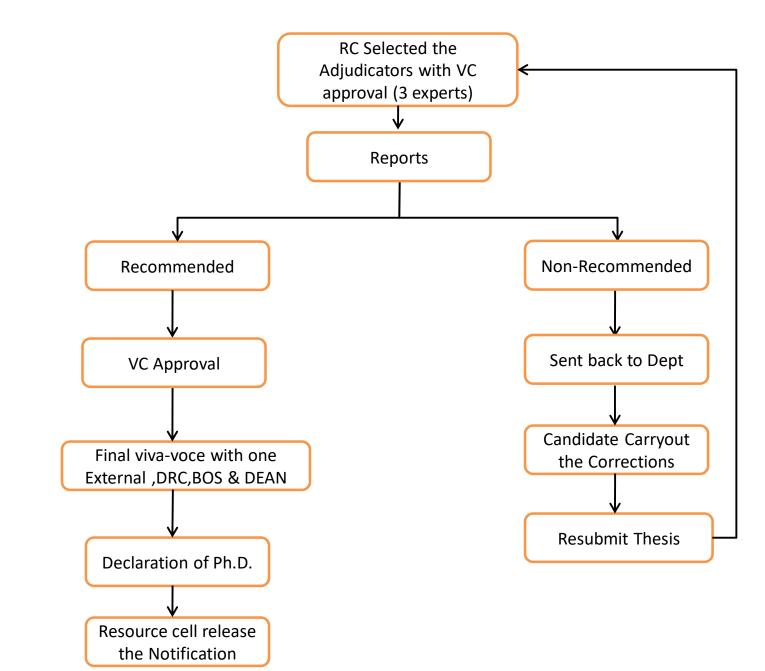

## **Overall Flow Process of FMS:**





#### FINANCIAL MANAGEMENT SYSTEM





#### PAYROLL PROCESS





PAYROLL PROCESS







#### GPF SALARY DEDUCTION PROCESS





#### BILL PAYMENT PROCESS





#### DEVELOPMENT BILL PROCEEDING PROCESS



## **STUDENT ADMISSION & SUPPORT**



#### **ONLINE ADMISSION PROCESS**





#### **ADMISSION PROCESS**





#### UNIVERSITY AFFILIATION



D – placement Detail Upload From College



#### **ACADEMICS**







C- Appointed Staff Portal

J – Student Attendance Entry



D-Student Fee Paid



**STUDENT** 



G-Admitted Student Portal

## **EXAMINATION**



#### **EXAMINATION PROCESS**



#### **EXAMINATION MODULE FOR AFFILIATED COLLEGES**









H - Staff Portal From College



#### PAPER SETTING



K – Question Creation From Knowledge





















**Research Section Management**