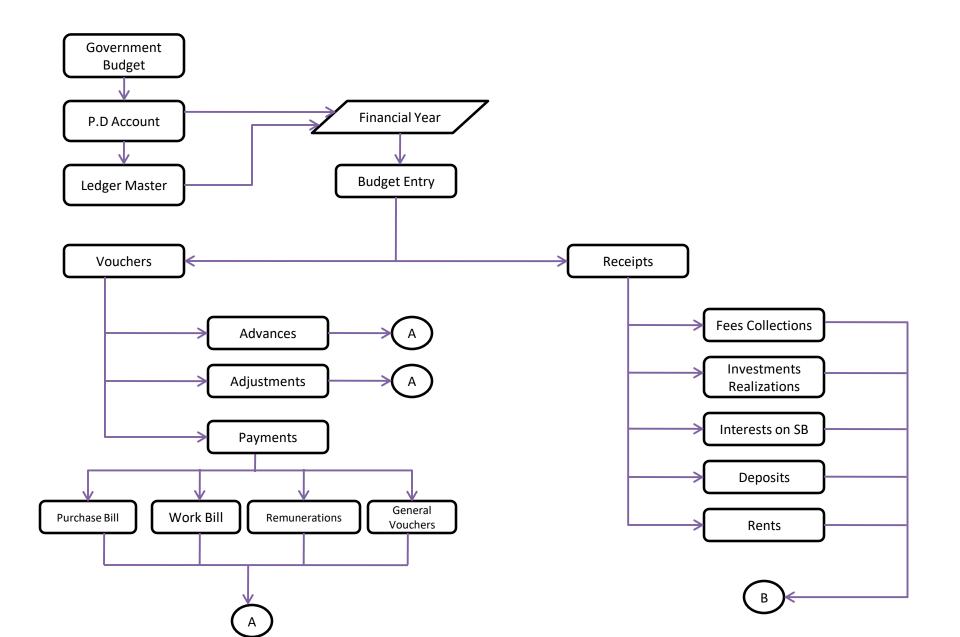

### FINANCIAL MANAGEMENT SYSTEM

#### **Overall Flow Process of FMS:**

#### FINANCIAL MANAGEMENT SYSTEM