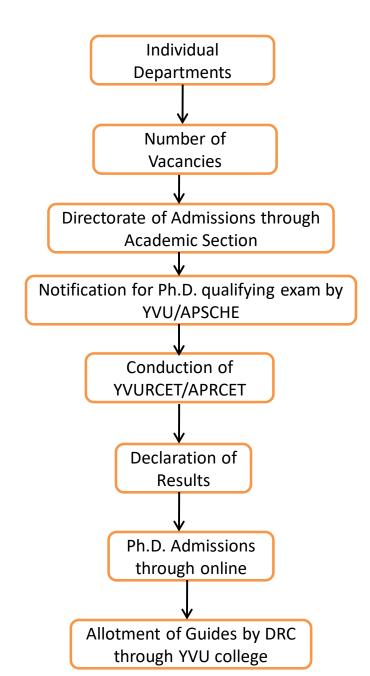

T SYSTEM

#### **Overall Flow Process of FMS:**





#### FINANCIAL MANAGEMENT SYSTEM





#### PAYROLL PROCESS





PAYROLL PROCESS







#### GPF SALARY DEDUCTION PROCESS





#### BILL PAYMENT PROCESS





#### DEVELOPMENT BILL PROCEEDING PROCESS



## **STUDENT ADMISSION & SUPPORT**



#### **ONLINE ADMISSION PROCESS**





#### **ADMISSION PROCESS**





#### UNIVERSITY AFFILIATION



D – placement Detail Upload From College



#### **ACADEMICS**







C- Appointed Staff Portal

J – Student Attendance Entry



D-Student Fee Paid



**STUDENT** 



G-Admitted Student Portal

## **EXAMINATION**



#### **EXAMINATION PROCESS**



#### **EXAMINATION MODULE FOR AFFILIATED COLLEGES**









H - Staff Portal From College



#### PAPER SETTING



K – Question Creation From Knowledge





















**Research Section Management**