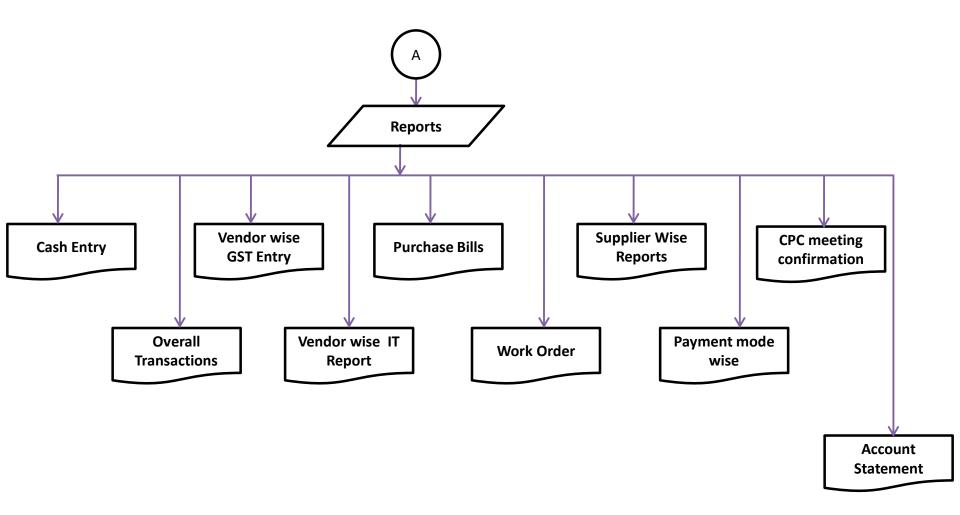

### **YOGI VEMANA UNIVERSITY**

VEMANAPURAM,KADAPA-516003 ANDHRA PRADESH., INDIA

6.2.3: Institution Implements e-governance covering following areas of operation





# FINANCE & ACCOUNTS



YOGI VEMANA UNIVERSITY FINANCE & ACCOUNTS





#### **BUDGET ALLOCATION**





### FINANCIAL MANAGEMENT SYSTEM

#### **Overall Flow Process of FMS:**





#### FINANCIAL MANAGEMENT SYSTEM





#### PAYROLL PROCESS





PAYROLL PROCESS







#### GPF SALARY DEDUCTION PROCESS





#### BILL PAYMENT PROCESS





#### DEVELOPMENT BILL PROCEEDING PROCESS



## **STUDENT ADMISSION & SUPPORT**



#### **ONLINE ADMISSION PROCESS**





#### **ADMISSION PROCESS**





#### UNIVERSITY AFFILIATION



D – placement Detail Upload From College



#### **ACADEMICS**







C- Appointed Staff Portal

J – Student Attendance Entry



D-Student Fee Paid



**STUDENT** 



G-Admitted Student Portal

## **EXAMINATION**



#### **EXAMINATION PROCESS**



#### **EXAMINATION MODULE FOR AFFILIATED COLLEGES**









H - Staff Portal From College



#### PAPER SETTING



K – Question Creation From Knowledge





















**Research Section Management**