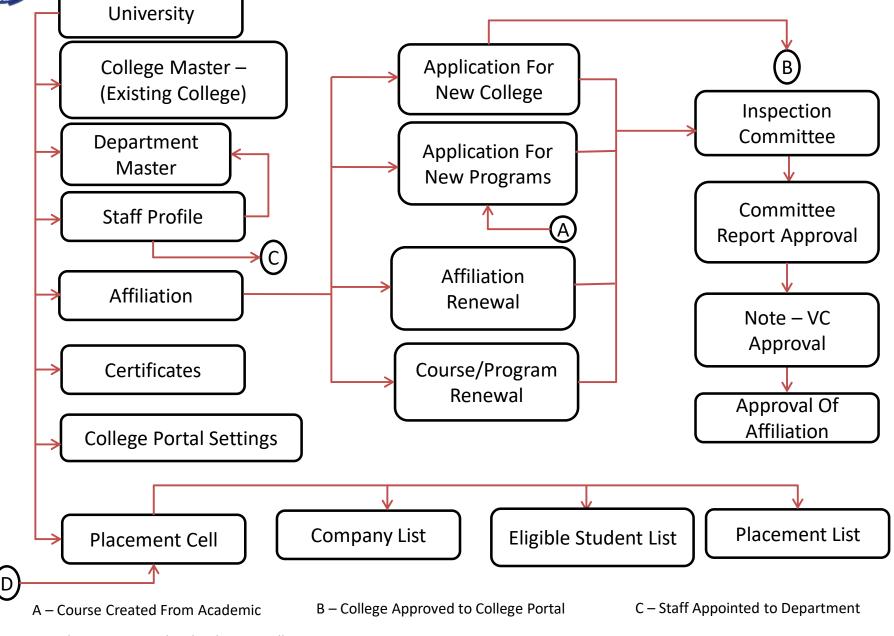

### **YOGI VEMANA UNIVERSITY**

VEMANAPURAM,KADAPA-516003 ANDHRA PRADESH., INDIA

6.2.3: Institution Implements e-governance covering following areas of operation





# FINANCE & ACCOUNTS



YOGI VEMANA UNIVERSITY FINANCE & ACCOUNTS





#### **BUDGET ALLOCATION**





### FINANCIAL MANAGEMENT SYSTEM

#### **Overall Flow Process of FMS:**





#### FINANCIAL MANAGEMENT SYSTEM





#### PAYROLL PROCESS





PAYROLL PROCESS







#### GPF SALARY DEDUCTION PROCESS





#### BILL PAYMENT PROCESS





#### DEVELOPMENT BILL PROCEEDING PROCESS



## **STUDENT ADMISSION & SUPPORT**



#### **ONLINE ADMISSION PROCESS**





#### **ADMISSION PROCESS**





#### UNIVERSITY AFFILIATION



D – placement Detail Upload From College



#### **ACADEMICS**







C- Appointed Staff Portal

J – Student Attendance Entry



D-Student Fee Paid



**STUDENT** 



G-Admitted Student Portal

## **EXAMINATION**



#### **EXAMINATION PROCESS**



#### **EXAMINATION MODULE FOR AFFILIATED COLLEGES**









H - Staff Portal From College



#### PAPER SETTING



K – Question Creation From Knowledge





















**Research Section Management**