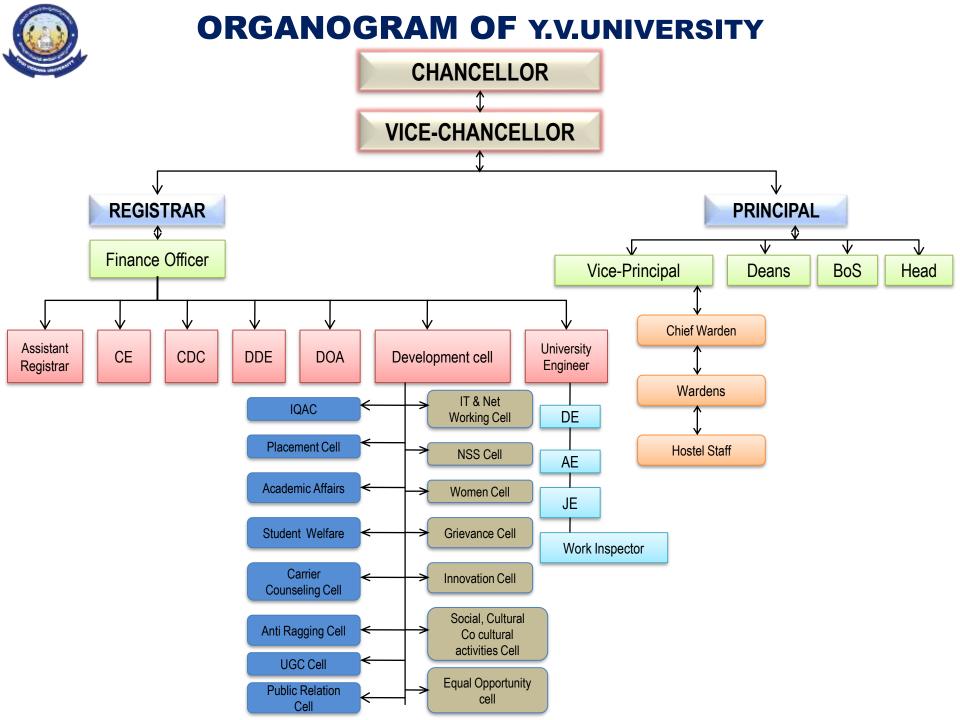

### **YOGI VEMANA UNIVERSITY**

VEMANAPURAM,KADAPA-516003 ANDHRA PRADESH., INDIA

6.2.3: Institution Implements e-governance covering following areas of operation