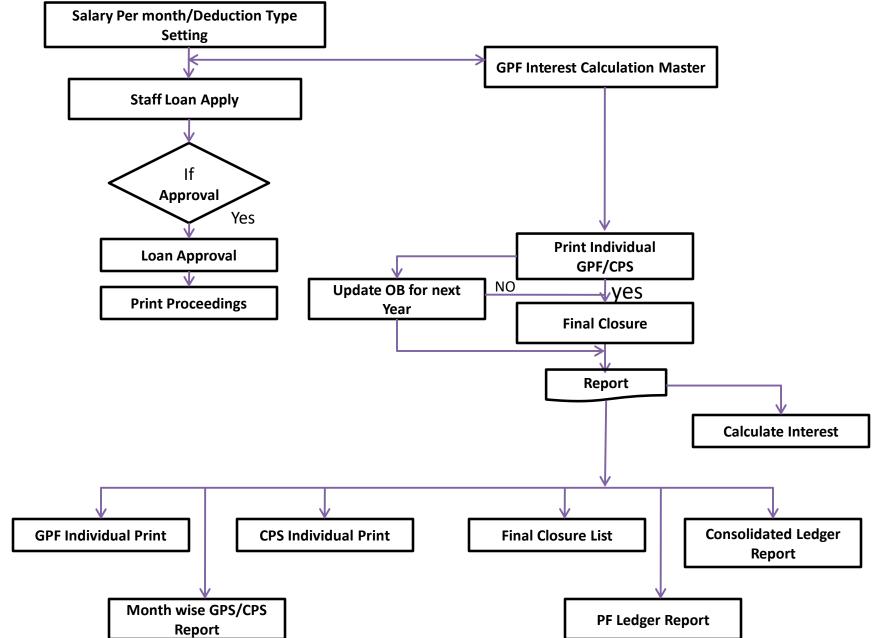

### **YOGI VEMANA UNIVERSITY**

VEMANAPURAM,KADAPA-516003 ANDHRA PRADESH., INDIA

6.2.3: Institution Implements e-governance covering following areas of operation





# FINANCE & ACCOUNTS



YOGI VEMANA UNIVERSITY FINANCE & ACCOUNTS





#### **BUDGET ALLOCATION**





### FINANCIAL MANAGEMENT SYSTEM

#### **Overall Flow Process of FMS:**





#### FINANCIAL MANAGEMENT SYSTEM





#### PAYROLL PROCESS





PAYROLL PROCESS







#### GPF SALARY DEDUCTION PROCESS





#### BILL PAYMENT PROCESS





#### DEVELOPMENT BILL PROCEEDING PROCESS



## **STUDENT ADMISSION & SUPPORT**



#### **ONLINE ADMISSION PROCESS**





#### **ADMISSION PROCESS**





#### UNIVERSITY AFFILIATION



D – placement Detail Upload From College



#### **ACADEMICS**







C- Appointed Staff Portal

J – Student Attendance Entry



D-Student Fee Paid



**STUDENT** 



G-Admitted Student Portal

## **EXAMINATION**



#### **EXAMINATION PROCESS**



#### **EXAMINATION MODULE FOR AFFILIATED COLLEGES**









H - Staff Portal From College



#### PAPER SETTING



K – Question Creation From Knowledge





















**Research Section Management**