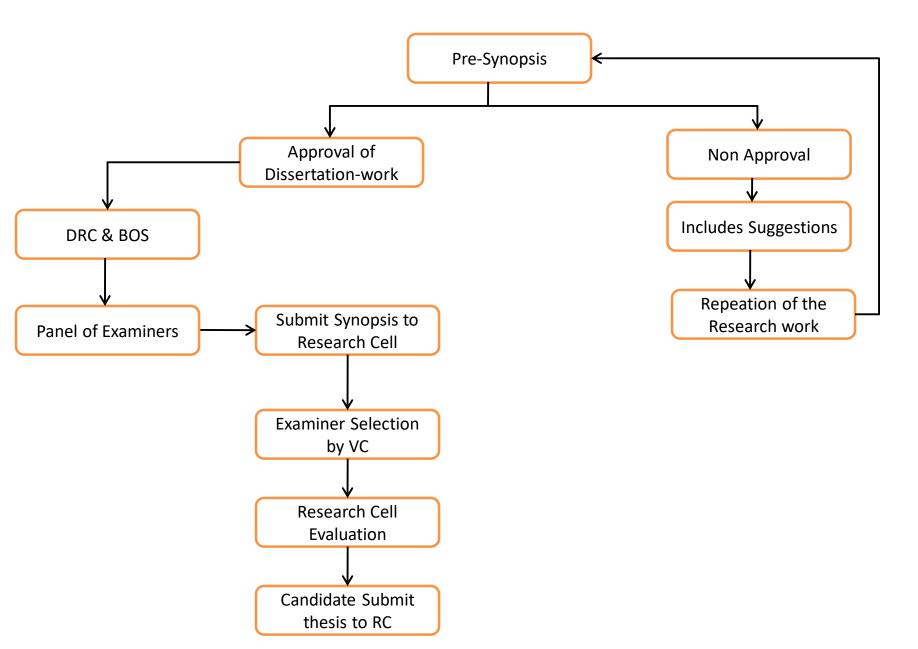

#### **Overall Flow Process of FMS:**





#### FINANCIAL MANAGEMENT SYSTEM





#### PAYROLL PROCESS





PAYROLL PROCESS







#### GPF SALARY DEDUCTION PROCESS





#### BILL PAYMENT PROCESS





#### DEVELOPMENT BILL PROCEEDING PROCESS



## **STUDENT ADMISSION & SUPPORT**



#### **ONLINE ADMISSION PROCESS**





#### **ADMISSION PROCESS**





#### UNIVERSITY AFFILIATION



D – placement Detail Upload From College



#### **ACADEMICS**







C- Appointed Staff Portal

J – Student Attendance Entry



D-Student Fee Paid



**STUDENT** 



G-Admitted Student Portal

## **EXAMINATION**



#### **EXAMINATION PROCESS**



#### **EXAMINATION MODULE FOR AFFILIATED COLLEGES**









H - Staff Portal From College



#### PAPER SETTING



K – Question Creation From Knowledge





















**Research Section Management**