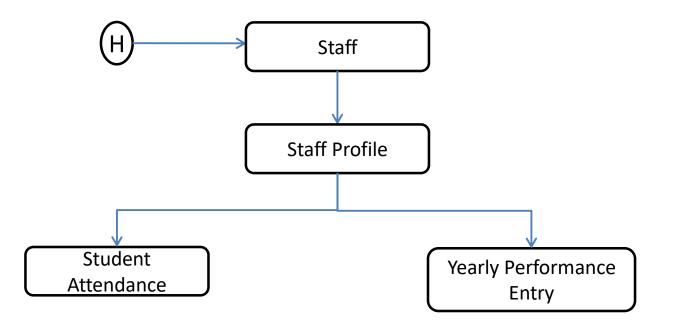

#### **ACADEMICS**

C- Appointed Staff Portal

J – Student Attendance Entry

D-Student Fee Paid

**STUDENT** 

G-Admitted Student Portal