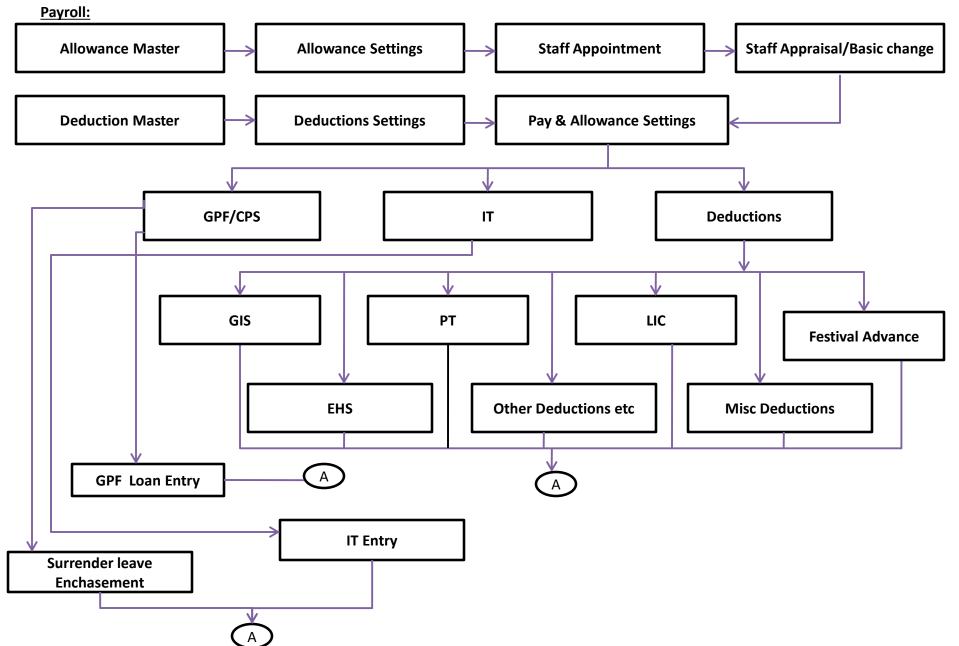

### **YOGI VEMANA UNIVERSITY**

VEMANAPURAM,KADAPA-516003 ANDHRA PRADESH., INDIA

6.2.3: Institution Implements e-governance covering following areas of operation





# FINANCE & ACCOUNTS



YOGI VEMANA UNIVERSITY FINANCE & ACCOUNTS





#### **BUDGET ALLOCATION**





### FINANCIAL MANAGEMENT SYSTEM

#### **Overall Flow Process of FMS:**





#### FINANCIAL MANAGEMENT SYSTEM





#### PAYROLL PROCESS





PAYROLL PROCESS







#### GPF SALARY DEDUCTION PROCESS





#### BILL PAYMENT PROCESS





#### DEVELOPMENT BILL PROCEEDING PROCESS



## **STUDENT ADMISSION & SUPPORT**



#### **ONLINE ADMISSION PROCESS**





#### **ADMISSION PROCESS**





#### UNIVERSITY AFFILIATION



D – placement Detail Upload From College



#### **ACADEMICS**







C- Appointed Staff Portal

J – Student Attendance Entry



D-Student Fee Paid



**STUDENT** 



G-Admitted Student Portal

## **EXAMINATION**



#### **EXAMINATION PROCESS**



#### **EXAMINATION MODULE FOR AFFILIATED COLLEGES**









H - Staff Portal From College



#### PAPER SETTING



K – Question Creation From Knowledge





















**Research Section Management**