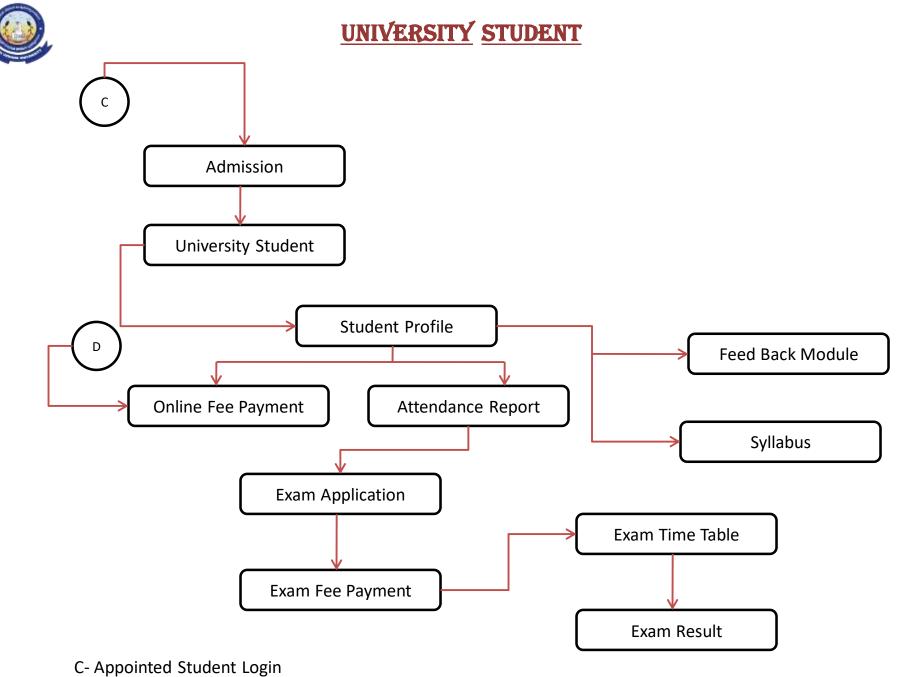

#### **ACADEMICS**

C- Appointed Staff Portal

J – Student Attendance Entry

D-Student Fee Paid

**STUDENT** 

G-Admitted Student Portal