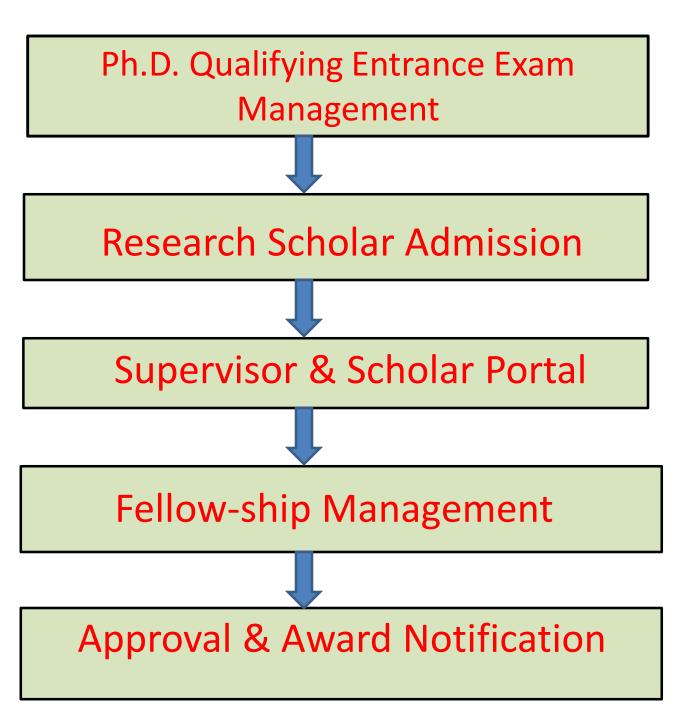

#### FINANCIAL MANAGEMENT SYSTEM





#### PAYROLL PROCESS





PAYROLL PROCESS







#### GPF SALARY DEDUCTION PROCESS





#### BILL PAYMENT PROCESS





#### DEVELOPMENT BILL PROCEEDING PROCESS



## **STUDENT ADMISSION & SUPPORT**



#### **ONLINE ADMISSION PROCESS**





#### **ADMISSION PROCESS**





#### UNIVERSITY AFFILIATION



D – placement Detail Upload From College



#### **ACADEMICS**







C- Appointed Staff Portal

J – Student Attendance Entry



D-Student Fee Paid



**STUDENT** 



G-Admitted Student Portal

## **EXAMINATION**



#### **EXAMINATION PROCESS**



#### **EXAMINATION MODULE FOR AFFILIATED COLLEGES**









H - Staff Portal From College



#### PAPER SETTING



K – Question Creation From Knowledge





















**Research Section Management**