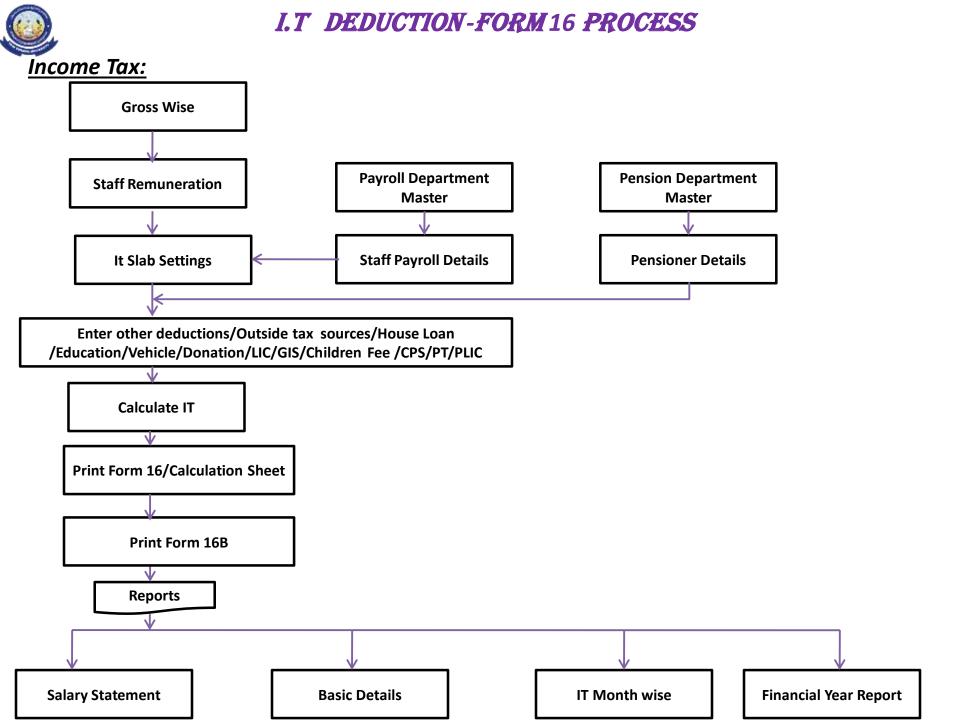

### **YOGI VEMANA UNIVERSITY**

VEMANAPURAM,KADAPA-516003 ANDHRA PRADESH., INDIA

6.2.3: Institution Implements e-governance covering following areas of operation





# FINANCE & ACCOUNTS



YOGI VEMANA UNIVERSITY FINANCE & ACCOUNTS





#### **BUDGET ALLOCATION**





### FINANCIAL MANAGEMENT SYSTEM

#### **Overall Flow Process of FMS:**





#### FINANCIAL MANAGEMENT SYSTEM





#### PAYROLL PROCESS





PAYROLL PROCESS







#### GPF SALARY DEDUCTION PROCESS





#### BILL PAYMENT PROCESS





#### DEVELOPMENT BILL PROCEEDING PROCESS



## **STUDENT ADMISSION & SUPPORT**



#### **ONLINE ADMISSION PROCESS**





#### **ADMISSION PROCESS**





#### UNIVERSITY AFFILIATION



D – placement Detail Upload From College



#### **ACADEMICS**







C- Appointed Staff Portal

J – Student Attendance Entry



D-Student Fee Paid



**STUDENT** 



G-Admitted Student Portal

## **EXAMINATION**



#### **EXAMINATION PROCESS**



#### **EXAMINATION MODULE FOR AFFILIATED COLLEGES**









H - Staff Portal From College



#### PAPER SETTING



K – Question Creation From Knowledge





















**Research Section Management**