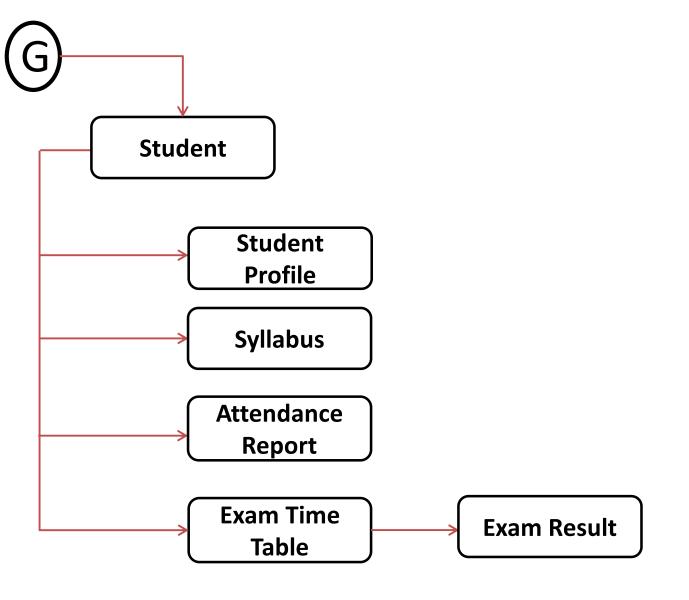

#### **ACADEMICS**

C- Appointed Staff Portal

J – Student Attendance Entry

D-Student Fee Paid

**STUDENT** 

G-Admitted Student Portal