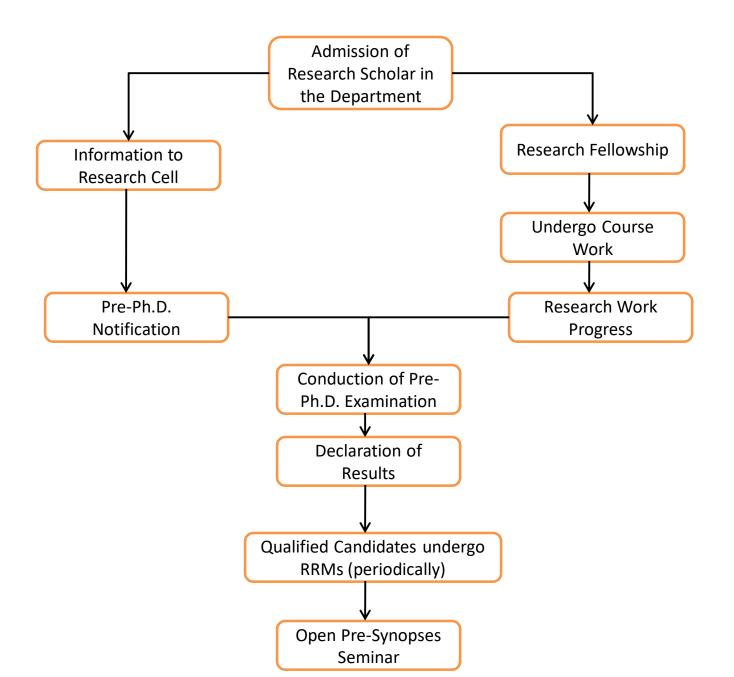

STEM

#### **Overall Flow Process of FMS:**





#### FINANCIAL MANAGEMENT SYSTEM





#### PAYROLL PROCESS





PAYROLL PROCESS







#### GPF SALARY DEDUCTION PROCESS





#### BILL PAYMENT PROCESS





#### DEVELOPMENT BILL PROCEEDING PROCESS



## **STUDENT ADMISSION & SUPPORT**



#### **ONLINE ADMISSION PROCESS**





#### **ADMISSION PROCESS**





#### UNIVERSITY AFFILIATION



D – placement Detail Upload From College



#### **ACADEMICS**







C- Appointed Staff Portal

J – Student Attendance Entry



D-Student Fee Paid



**STUDENT** 



G-Admitted Student Portal

## **EXAMINATION**



#### **EXAMINATION PROCESS**



#### **EXAMINATION MODULE FOR AFFILIATED COLLEGES**









H - Staff Portal From College



#### PAPER SETTING



K – Question Creation From Knowledge





















**Research Section Management**