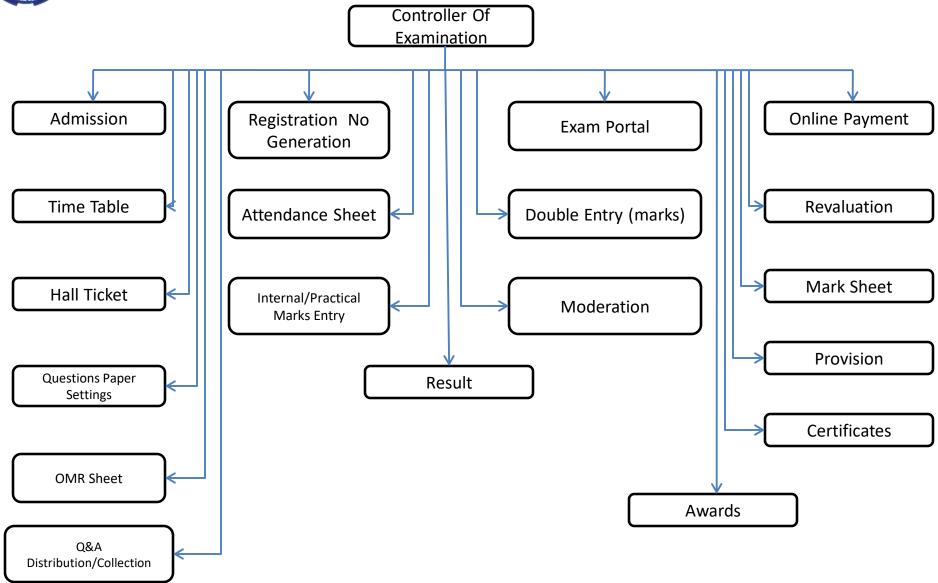

following areas of operation





# FINANCE & ACCOUNTS



YOGI VEMANA UNIVERSITY FINANCE & ACCOUNTS





#### **BUDGET ALLOCATION**





### FINANCIAL MANAGEMENT SYSTEM

#### **Overall Flow Process of FMS:**





#### FINANCIAL MANAGEMENT SYSTEM





#### PAYROLL PROCESS





PAYROLL PROCESS







#### GPF SALARY DEDUCTION PROCESS





#### BILL PAYMENT PROCESS





#### DEVELOPMENT BILL PROCEEDING PROCESS



## **STUDENT ADMISSION & SUPPORT**



#### **ONLINE ADMISSION PROCESS**





#### **ADMISSION PROCESS**





#### UNIVERSITY AFFILIATION



D – placement Detail Upload From College



#### **ACADEMICS**







C- Appointed Staff Portal

J – Student Attendance Entry



D-Student Fee Paid



**STUDENT** 



G-Admitted Student Portal

## **EXAMINATION**



#### **EXAMINATION PROCESS**



#### **EXAMINATION MODULE FOR AFFILIATED COLLEGES**









H - Staff Portal From College



#### PAPER SETTING



K – Question Creation From Knowledge





















**Research Section Management**