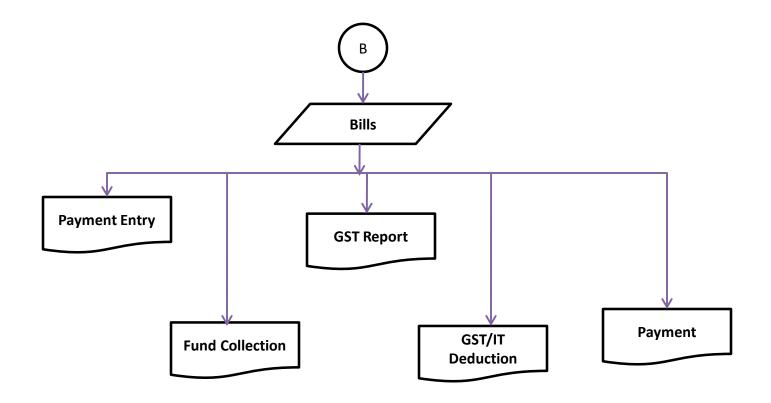

### **YOGI VEMANA UNIVERSITY**

VEMANAPURAM,KADAPA-516003 ANDHRA PRADESH., INDIA

6.2.3: Institution Implements e-governance covering following areas of operation





# FINANCE & ACCOUNTS



YOGI VEMANA UNIVERSITY FINANCE & ACCOUNTS





#### **BUDGET ALLOCATION**





### FINANCIAL MANAGEMENT SYSTEM

#### **Overall Flow Process of FMS:**





#### FINANCIAL MANAGEMENT SYSTEM





#### PAYROLL PROCESS





PAYROLL PROCESS







#### GPF SALARY DEDUCTION PROCESS





#### BILL PAYMENT PROCESS





#### DEVELOPMENT BILL PROCEEDING PROCESS



## **STUDENT ADMISSION & SUPPORT**



#### **ONLINE ADMISSION PROCESS**





#### **ADMISSION PROCESS**





#### UNIVERSITY AFFILIATION



D – placement Detail Upload From College



#### **ACADEMICS**







C- Appointed Staff Portal

J – Student Attendance Entry



D-Student Fee Paid



**STUDENT** 



G-Admitted Student Portal

## **EXAMINATION**



#### **EXAMINATION PROCESS**



#### **EXAMINATION MODULE FOR AFFILIATED COLLEGES**









H - Staff Portal From College



#### PAPER SETTING



K – Question Creation From Knowledge





















**Research Section Management**