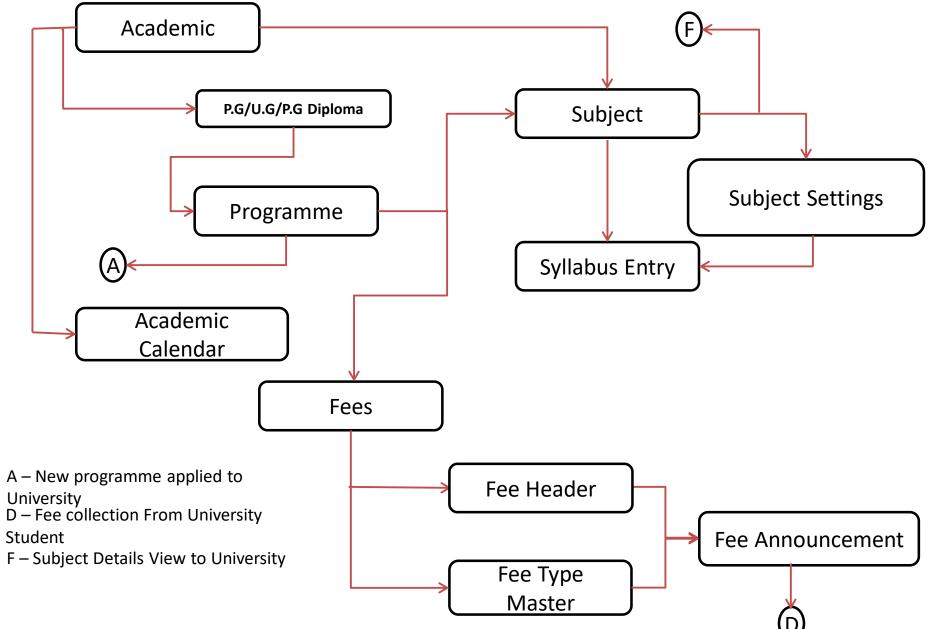

#### **ACADEMICS**

C- Appointed Staff Portal

J – Student Attendance Entry

D-Student Fee Paid

**STUDENT** 

G-Admitted Student Portal