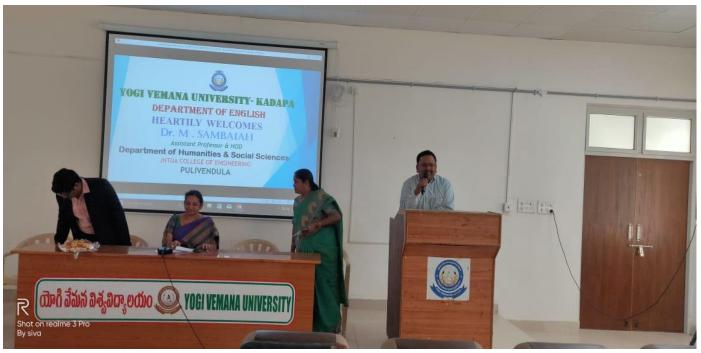

# విద్యార్థులకు చదువు, నైపుణ్యం రెండు కళ్లు

– జేఎన్టీయూ సహాయాచార్యులు సాంబయ్య వైవీయూ: ప్రస్తుత పోటీ ప్రపంచంలో రాణించాలంటే చదువుకునే దశలోనే విద్యార్థులకు చదువు, నైపుణ్యం రెండు కట్ట కావాలని పులివెందుల జేఎన్టీయూ ఆం గ్లశాఖ సహాయాచార్యులు ఎం. సాంబయ్య అన్నారు. వైవీయూ ఆంగ్లశాఖ ఆధ్వర్యంలో సాఫ్ట్స్క్రిల్స్ పై అవగా హన కార్యక్రమం నిర్వహించారు. ఈ సందర్భంగా ఆయన మాట్లాడుతూ గ్రాడ్యుయేషన్ పూర్తయ్యాక వెం టనే ఉపాధి లభించాలంటే చదువుకునేటప్పుడే ఉద్యో గానికి అవసరమైన నైపుణ్యాలు సంపాదించుకోవాల న్నారు. ఇంగ్లీషు టైనర్గా, సాఫ్ట్వేర్ రంగంలో, బోధనా రంగంలో రాణించాలంటే చక్కగా ఆంగ్లంలో మాట్లాడ టం, విషయ పరిజ్ఞానం అవసరమన్నారు. సమయపా లన పాటిస్తూ జీవిత లక్ష్యాలను నిర్దేశించుకోవాల

మాట్లాడుతున్న జేఎన్టీయూ సహాయాచార్యులు సాంబయ్య

న్నారు. ఈ కార్యక్రమానికి వైవీయూ ఆంగ్లశాఖ సమన్వ యకర్త డాక్టర్ ఆర్.వి.జయంత్కశ్వప్ సమన్వయం చేశారు. కార్యక్రమంలో హ్యామానిటీస్ డీన్ ఆచార్య పి. పుత్తా, సహాయ ఆచార్యులు డాక్టర్ జె.మెర్సీ విజేత, డా. ఎన్.అంకన్న, అకడమిక్ కన్ఫల్టెంట్ టి.మోజెస్, పి.చిట్టి బాబు, విద్యార్థులు పాల్గొన్నారు.

#### **Translation:**

Soft Skills with Focus on Career Opportunities on 18-12-2019.

A one day Workshop on **Soft Skills with Focus on Opportunities** was organized by the Department of English on 18<sup>th</sup> Dec 2019. Dr. M Sambaiah, Assistant Professor, Department of English JNTU college of Engineering Pulivendula delivered an expert lecture and interacted with the participants. Prof. P. Padma, Dean Faculty of Arts, Dr. J. Mercy Vijetha Assistant Professor, Dr. N. Ankanna and Dr. R.V Jayanth Kasyap, Assistant Professor and Coordinator of the Department were present,. Dr. Sambaiah spoke about the importance of soft skills and provided awareness about opportunities available in the domain.