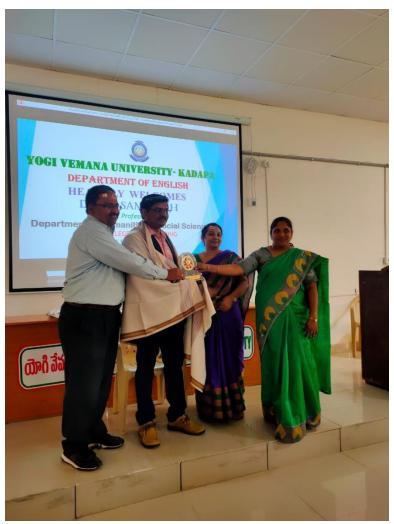

#### Department of English

**Dr. R. V. Jayanth Kasyap** M.A, M.Phil. Ph.D., PGCTE Coordinator

Mobile: 9441206399

Email: rvjayanth@gmail.com

16.12.2019

To
Dr.M. Sambaiah
Assistant Professor
Department of HSS
JNTUA College of Engineering
Pulivendula
Y.S. R , Kadapa ( District)
A.P
PIN: 516390
Sir,

Sub-: request to deliever guest lecture- formal invitation -

regarding.

With reference to the above, on behalf of the department, I extend warm invitation to deliver a guest lecture for the benefit of our students in the area of Soft Skills with Focus on Career Opportunities on 18.12.2019, Wednesday at 2: 30 P.M . TA/DA & Honorarium will be paid as per university rules. I sincerely thank you for eagerly accepting my invitation

# విద్యార్థులకు చదువు, నైపుణ్యం రెండు కళ్లు

– జేఎన్టీయూ సహాయాచార్యులు సాంబయ్య వైవీయూ: ప్రస్తుత పోటీ ప్రపంచంలో రాణించాలంటే చదువుకునే దశలోనే విద్యార్థులకు చదువు, నైపుణ్యం రెండు కట్ట కావాలని పులివెందుల జేఎన్టీయూ ఆం గ్లశాఖ సహాయాచార్యులు ఎం. సాంబయ్య అన్నారు. వైవీయూ ఆంగ్లశాఖ ఆధ్వర్యంలో సాఫ్ట్స్క్రిల్స్ పై అవగా హన కార్యక్రమం నిర్వహించారు. ఈ సందర్భంగా ఆయన మాట్లాడుతూ గ్రాడ్యుయేషన్ పూర్తయ్యాక వెం టనే ఉపాధి లభించాలంటే చదువుకునేటప్పుడే ఉద్యో గానికి అవసరమైన నైపుణ్యాలు సంపాదించుకోవాల న్నారు. ఇంగ్లీషు టైనర్గా, సాఫ్ట్వేర్ రంగంలో, బోధనా రంగంలో రాణించాలంటే చక్కగా ఆంగ్లంలో మాట్లాడ టం, విషయ పరిజ్ఞానం అవసరమన్నారు. సమయపా లన పాటిస్తూ జీవిత లక్ష్యాలను నిర్దేశించుకోవాల

#### **Translation:**

Soft Skills with Focus on Career Opportunities on 18-12-2019.

A one day Workshop on **Soft Skills with Focus on Opportunities** was organized by the Department of English on 18<sup>th</sup> Dec 2019. Dr. M Sambaiah, Assistant Professor, Department of English JNTU college of Engineering Pulivendula delivered an expert lecture and interacted with the participants. Prof. P. Padma, Dean Faculty of Arts, Dr. J. Mercy Vijetha Assistant Professor, Dr. N. Ankanna and Dr. R.V Jayanth Kasyap, Assistant Professor and Coordinator of the Department were present,. Dr. Sambaiah spoke about the importance of soft skills and provided awareness about opportunities available in the domain.