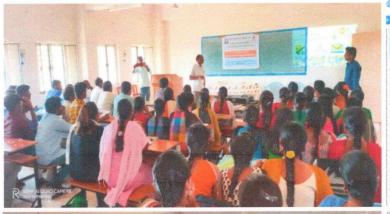

Photographs related to Soft skills with focus on career opportunities

#### **Translation:**

Soft Skills with Focus on Career Opportunities on 18-12-2019.

A one day Workshop on **Soft Skills with Focus on Opportunities** was organized by the Department of English on 18<sup>th</sup> Dec 2019. Dr. M Sambaiah, Assistant Professor, Department of English JNTU college of Engineering Pulivendula delivered an expert lecture and interacted with the participants. Prof. P. Padma, Dean Faculty of Arts, Dr. J. Mercy Vijetha Assistant Professor, Dr. N. Ankanna and Dr. R.V Jayanth Kasyap, Assistant Professor and Coordinator of the Department were present,. Dr. Sambaiah spoke about the importance of soft skills and provided awareness about opportunities available in the domain.